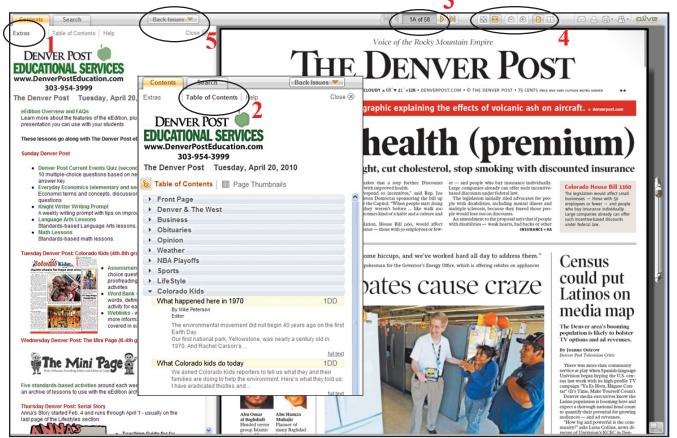

Want activities to go along with the eEdition? Click on the links under Extras (1) on the left hand side.

Getting Around in the eEdition - To access sections, pages or articles, click on Table of Contents. (2)

- The *Table of Contents* lists each section with links to stories (the menu expands under each section). You can also choose *Page Thumbnails* for a small image of each page in the eEdition. Click on these to access a page or section.
- Close this when not using for larger newspaper viewing.

#### Browse the newspaper

- Move from page to page by placing your mouse at the top corners of the newspaper (on some browsers the pages curl down). Click on the right corner to move forward, click on the left corner to move back a page.
- Click on the arrows on either side of the page number in the middle of the menu bar. (3) You can also type in a page number to go directly there.
- SINGLE CLICK on a page to zoom in, click again to zoom out. DOUBLE CLICK on a headline to open the article in a new window.

#### Viewing Options (4)

- You can choose to fit to page height or page width.
- You can use the and + options to zoom out and in.
- You can switch to single page mode or double page mode.

You can also read issues from the past 30 days. Choose the issue you want

by clicking on the Back Issues tab (5). You have thumbnails of the front pages of issues for the past 30 days. Click on the thumbnail to go to that date.

30 days of back issues